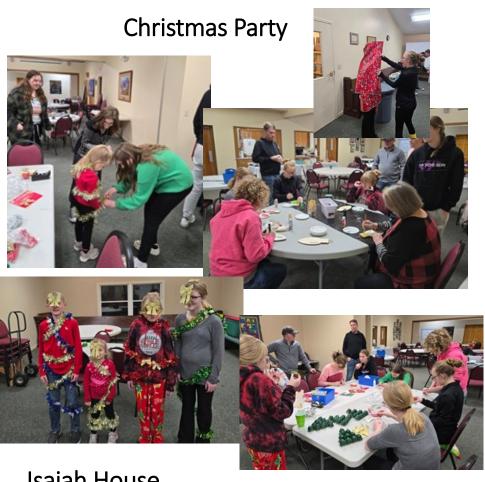

### **Caterpillars Class**

Tuesday and Thursday, morning class 9-11:30 am (doors open at 8:55 am) afternoon class 12:30apm-3:00 pm (doors open at 12:25 pm)

The Children and Family Ministry had an active end of December into the new year. The final activity of 2024 was a Christmas Party on December 22. We had a taco bar, games, and crafts to finish the year. To start 2025, the CFM had an opportunity to help at the Isaiah House over Christmas break. During the activity, the group helped take down the Christmas decorations, did house maintenance, and went through donations. In the middle of January, the Children and Family Ministry had their Soup Fundraiser. The month ended with a Family Game Night to enjoy a night at church with their church family. Some activities included playing pool, foosball, and giant board games. The families could also bring games from home to share with the other families.