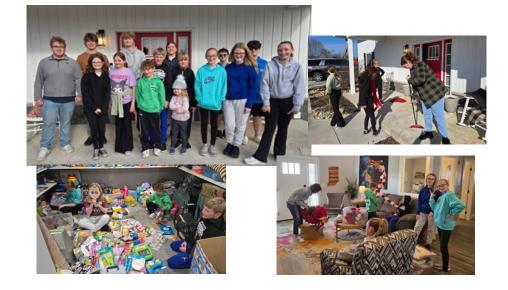

### **Caterpillars Class**

Tuesday and Thursday, morning class 9-11:30 am (doors open at 8:55 am) afternoon class 12:30apm-3:00 pm (doors open at 12:25 pm)

The Children and Family Ministry had an active end of December into the new year. The final activity of 2024 was a Christmas Party on December 22. We had a taco bar, games, and crafts to finish the year. To start 2025, the CFM had an opportunity to help at the Isaiah House over Christmas break. During the activity, the group helped take down the Christmas decorations, did house maintenance, and went through donations. In the middle of January, the Children and Family Ministry had their Soup Fundraiser. The month ended with a Family Game Night to enjoy a night at church with their church family. Some activities included playing pool, foosball, and giant board games. The families could also bring games from home to share with the other families.