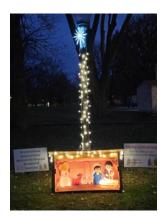

The Children and Family Ministry decorated a lamp pole next to the Pickle ball court for December.

Isaiah House